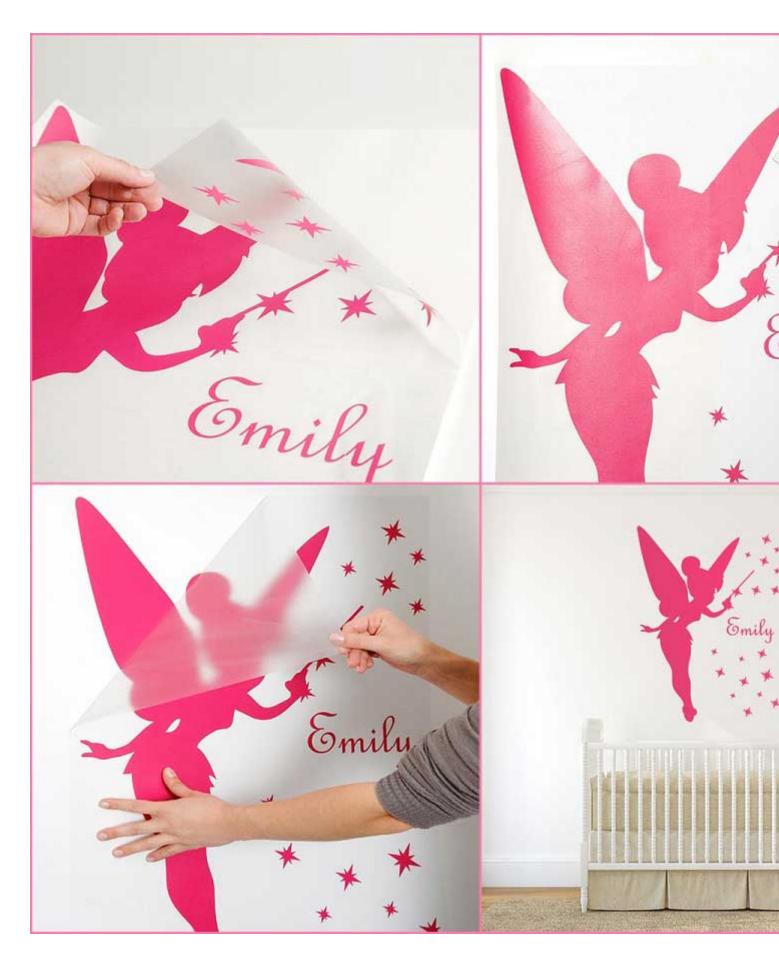

Where can I stick this wall sticker?

This **wall sticker** will be perfect on the walls of your **kids room** or in a girl bedroom! It is the perfect wallsticker for your daugther or baby.

How to apply wall decals